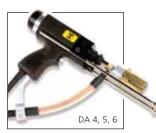

- Comfortable to use, minimises operator fatigue.
- Made from impact resistant, high strength Verton.
- Fitted with long hydraulic damper for shear stud welding.
- Accessories Various accessories / attachments are available to solve specific problems.
- Extensions are available for both handtool and earth cables.

## TECHNICAL SPECIFICATION

| Model                                                           | DA3A                     | DA4,5,6                                 |
|-----------------------------------------------------------------|--------------------------|-----------------------------------------|
| Material                                                        | Verton                   | Verton                                  |
| Welding Range                                                   | 3mm – 20mm               | 6mm – 25mm                              |
| Stud Length Range –<br>with standard legs<br>with extended legs | 100mm<br>any length stud | 100mm<br>any length stud                |
| Cable Length                                                    | 5 metres                 | 5 metres (3metres DA6)                  |
| Cable Size                                                      | 70mm                     | DA4 – 70mm<br>DA5 – 95mm<br>DA6 – 120mm |
| Under Sling Length                                              | -                        | 100mm                                   |
| Weight (less cable)                                             | 2.1kg                    | 2.1kg                                   |
| Dimensions (L x W x H) (mm)                                     | 260 x 60 x 160           | 260 x 70 x160                           |

DA3A