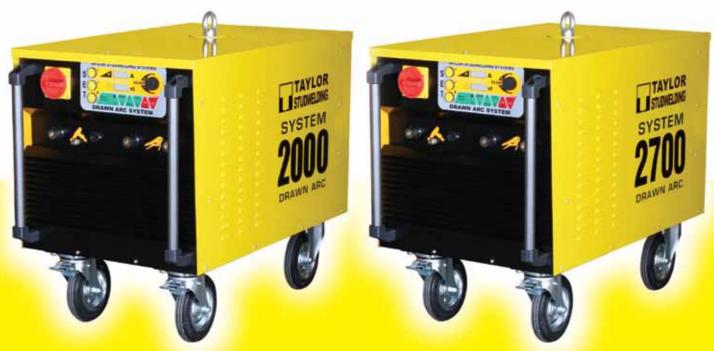

## **SYSTEM 2000E / 2700E**

Robust manoeuvrable Drawn Arc equipment designed to weld large studs up to 25mm in diameter. With their simple construction this range of equipment offers an economical and reliable method of fixing Mild Steel and Stainless Steel studs. Fast, accurate and easy to operate this range of heavy duty equipment gives you better weld results.

### **SYSTEM 2000E / 2700E**

### TECHNICAL SPECIFICATION

| Model                        | 2000E                                        | 2700E                                        |
|------------------------------|----------------------------------------------|----------------------------------------------|
| Welding Stud Range           | 5mm – 22mm                                   | 6mm – 25mm                                   |
| Input                        | 3ph. 400v 50Hz<br>(other voltages available) | 3ph. 400v 50Hz<br>(other voltages available) |
| Fusing                       | 100A                                         | 125A                                         |
| Max. KVA Rating              | 85KVA                                        | 120KVA                                       |
| Welding Current (10% cycle)  | 300 – 2000                                   | 400 – 2700                                   |
| Welding Time (m/sec)         | 50 – 1500                                    | 50 – 1500                                    |
| Welding Rate                 | 30 – 4/min                                   | 30 – 6/min                                   |
| No-load Voltage              | 95                                           | 95                                           |
| Class Protection             | IP23                                         | IP23                                         |
| Cooling                      | Fan                                          | Fan                                          |
| Transformer Insulation Class | Н                                            | Н                                            |
| Dimensions (L x W x H) (mm)  | 1000 x 610 x 840                             | 1000 x 610 x 840                             |
| Weight                       | 313ka                                        | 395kg                                        |