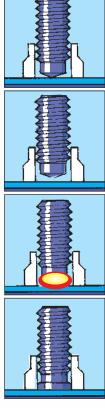

## **SYSTEM 2000E / 2700E**

Robust manoeuvrable Drawn Arc equipment designed to weld large studs up to 25mm in diameter. With their simple construction this range of equipment offers an economical and reliable method of fixing Mild Steel and Stainless Steel studs. Fast, accurate and easy to operate this range of heavy duty equipment gives you better weld results.

### CONTROLLER FEATURES

- Robust and compact design housing all components in one cabinet.
- Mounted on 4 wheels making the machine easily manoeuvrable (front 2 swivel wheels are fitted with brakes).
- Soak tested components used. All systems undergo extensive durability tests.
- Microcomputer controlled.
- Infinitely adjustable welding current.
- Constant current control.
- Infinitely adjustable welding time.
- · Solid state switching.
- Visual current and time display.
- Current reporting procedure.
- Thermostatically controlled air cooling.
- Recessed front and back panels protect controls and weld sockets.
- Twist and lock weld plugs and sockets.
- Handtool can use any UK and European chucking system.
- · Gun lift test facility.
- Chuck saver circuit fitted.
- Fitted with gas facility.
- Welds Short Cycle Drawn Arc.